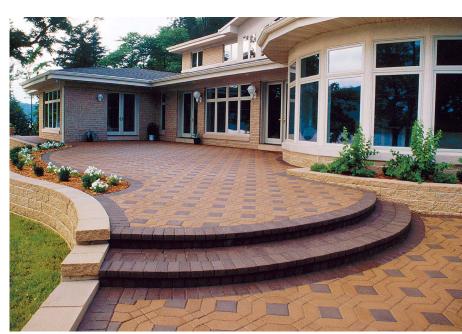

Only Symetry offers the classic style seen in paving styles around the world. From the classic Venetian Parquet to the contemporary Embassy Row, you will fine a pattern to complement your outdoor space. For added impact, choose a contrasting Plazastone color to make a vivid statement.

Venetian Parquet with a contrasting Plazastone.