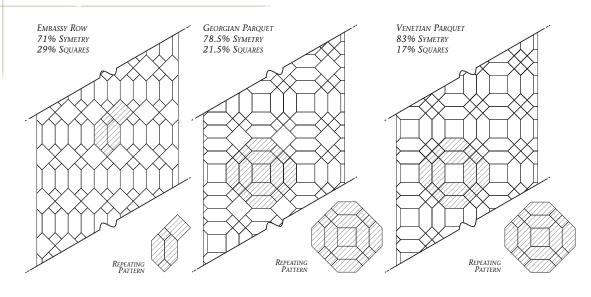

Only Symetry offers the classic style seen in paving styles around the world. From the classic Venetian Parquet to the contemporary Embassy Row, you will fine a pattern to complement your outdoor space. For added impact, choose a contrasting Plazastone color to make a vivid statement.

## LAYING PATTERNS

Proudly Distributed by: