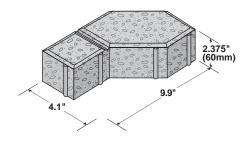

## **Symetry**<sup>TM</sup>

**SIZE** 4.1" × 9.9" × 2.375" (60MM)

UNITS/SQ. FT.

SQ. Ft. PALLET/STRAP

Units Pallet/Strap 288/72 WEIGHT/PALLET 2,200 LBS

AUTUMN HICKORY BLEND

TERRA COTTA BLEND

TIMBERWOOD BLEND